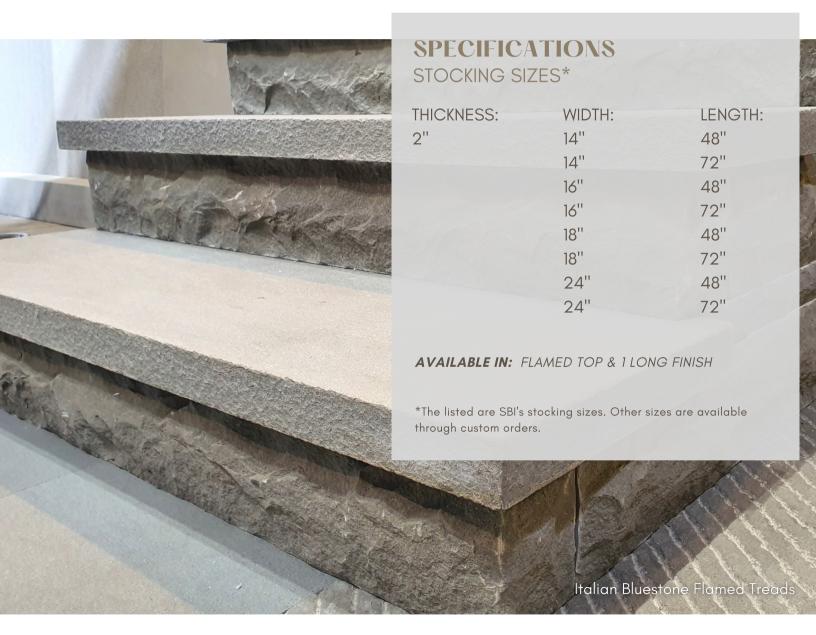

## Italian Bluestone TREADS

Treads have the ability to completely transform your home into a unique space! Our Italian Bluestone Treads will be the best natural stone to use if you're going for a European look and feell