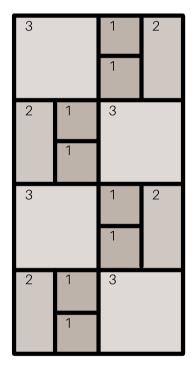

# Italian Bluestone PAVERS PATTERNS\*

Our Bluestone Pavers are available as individual pieces or as patterns! We're here to help if you need design inspiration! We have more than 70 patterns for you to choose from, but here are four of our most popular patterns!

#### 4 PIECE PATTERN

4' X 4' REPEATING

| 1 | 12" x 12" | 8 pieces |
|---|-----------|----------|
| 2 | 12" x 24" | 4 pieces |
| 3 | 24" x 24" | 4 pieces |

4 PIECE PATTERN
7' X 7' REPEATING PATTERN

| 4 | 2 | 1 | 3 |
|---|---|---|---|
|   |   | 1 |   |
|   | 1 |   | 4 |
| 3 |   | 2 |   |
|   | 1 |   |   |
| 4 | 2 | 1 | 3 |
|   |   | 1 |   |
|   | 1 |   | 4 |
| 3 |   | 2 |   |
|   | 1 |   |   |

| 1 | 12" x 18" | 8 pieces |
|---|-----------|----------|
| 2 | 18" x 18" | 4 pieces |
| 3 | 18" x 24" | 4 pieces |
| 4 | 24" x 24" | 4 pieces |

<sup>\*</sup>Other patterns available upon request.