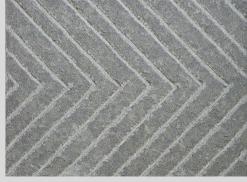

#### ITALIAN BLUESTONE IS AVAILABLE IN 17 FINISHES

**BLADE CHISELED** 

**BUSH-HAMMERED** 

MED-DIAGONAL STRIPED

**BRUSHED** 

FLAMED

STRIPED

BRUSHED & **BUSH-HAMMERED** 

FLAMED-BRUSHED

FLAMED-PICKED