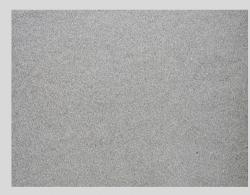

# Italian Bluestone FINISHES \*SPECIAL ORDER

Versatility, excellent workability and mechanical resistance to weathering are some of the few reasons to love our Italian Bluestone! The ability to customize the finish to your liking by choosing among 17 finishes is what draws people to our natural stone!

#### ITALIAN BLUESTONE IS AVAILABLE IN 17 FINISHES

**BLADE CHISELED** 

**BUSH-HAMMERED** 

MED-DIAGONAL STRIPED

**BRUSHED** 

FLAMED

STRIPED

BRUSHED & **BUSH-HAMMERED** 