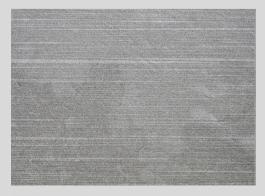

#### ITALIAN BLUESTONE IS AVAILABLE IN 17 FINISHES

**BLADE CHISELED** 

**BUSH-HAMMERED** 

MED-DIAGONAL STRIPED

**BRUSHED** 

FLAMED

STRIPED

BRUSHED & **BUSH-HAMMERED** 

#### ITALIAN BLUESTONE IS AVAILABLE IN 17 FINISHES

FLAMED-STRAIGHT STRIPED

FRAME SAWN

HAND CHISELLED

HONED

**POLISHED** 

SANDBLASTED

STREAKED