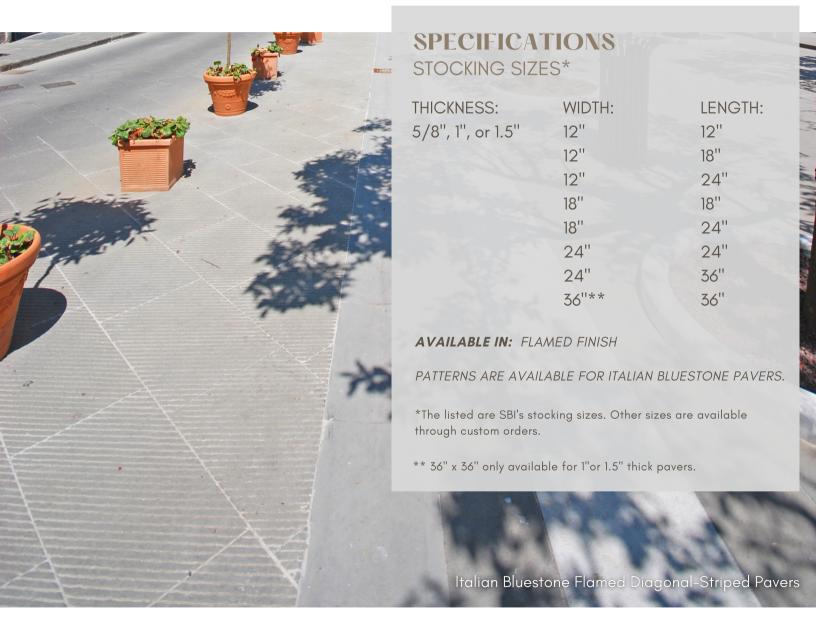

# Italian Bluestone P A V E R S

Add a touch of Italy to your home with our Italian Bluestone Pavers! Available in a variety of sizes, get your space looking like the European getaway of your dreams!