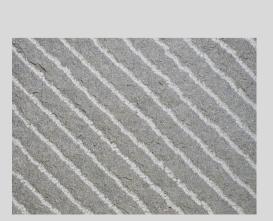

#### ITALIAN BLUESTONE IS AVAILABLE IN 17 FINISHES

**BLADE CHISELED** 

**BUSH-HAMMERED** 

MED-DIAGONAL STRIPED

**BRUSHED** 

FLAMED

STRIPED

BRUSHED & **BUSH-HAMMERED** 

FLAMED-BRUSHED

FLAMED-PICKED