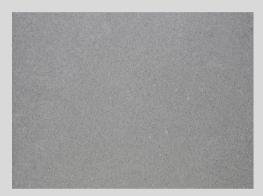

#### ITALIAN BLUESTONE IS AVAILABLE IN 17 FINISHES

FLAMED-STRAIGHT STRIPED

FRAME SAWN

HAND CHISELLED

HONED

**POLISHED** 

SANDBLASTED

STREAKED

TEXTURED