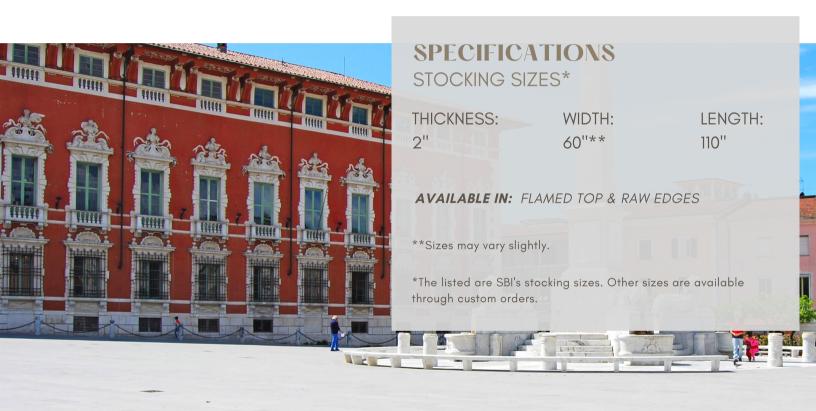

## Italian Bluestone SLABS

Italian Bluestone Slabs will set your home apart from any other! Get your hands on our natural stone slabs to create a classic Euro-centric outdoor living space.

Italian Bluestone Brushed Slabs