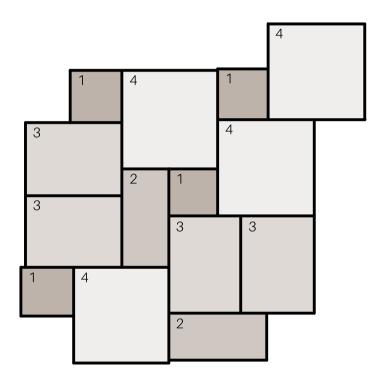

# PAVERS PATTERNS\*

#### **4 PIECE PATTERN**

| 1 | 12" x 12" | 4 pieces |
|---|-----------|----------|
| 2 | 12"×24"   | 2 pieces |
| 3 | 18" x 24" | 4 pieces |
| 4 | 24" x 24" | 4 pieces |

### 5 PIECE PATTERN 10' X 10' CONTINUING PATTERN

| 4 | 2 | 1 | 3 |
|---|---|---|---|
|   |   |   |   |
|   |   | 1 |   |
|   | 1 |   | 4 |
| 3 |   | 2 |   |
|   | 1 |   |   |
|   |   |   |   |
| 4 | 2 | 1 | 3 |
|   |   |   |   |
|   |   | 1 |   |
|   | 1 |   | 4 |
| 3 |   | 2 |   |
| Ü | 1 |   |   |
|   |   |   |   |
|   |   |   |   |

| 1 | 12" x 12" | 7 pieces  |
|---|-----------|-----------|
| 2 | 12" x 18" | 12 pieces |
| 3 | 12" x 24" | 12 pieces |
| 4 | 18" x 18" | 12 pieces |
| 5 | 18" x 24" | 8 pieces  |

<sup>\*</sup>Other patterns available upon request.