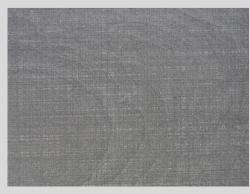

#### ITALIAN BLUESTONE IS AVAILABLE IN 17 FINISHES

**BLADE CHISELED** 

**BUSH-HAMMERED** 

MED-DIAGONAL STRIPED

**BRUSHED** 

FLAMED

STRIPED

BRUSHED & **BUSH-HAMMERED** 

#### ITALIAN BLUESTONE IS AVAILABLE IN 17 FINISHES

FLAMED-STRAIGHT STRIPED

FRAME SAWN

HAND CHISELLED

HONED

**POLISHED** 

SANDBLASTED

STREAKED

TEXTURED