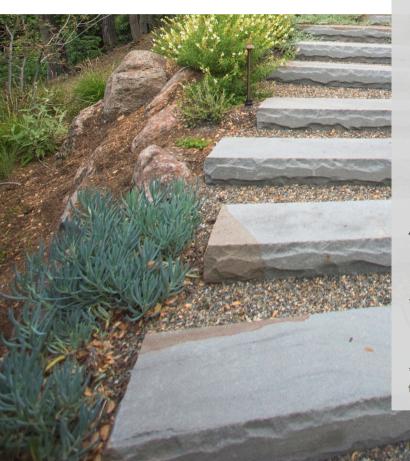

### Bluestone S T E P S

Our larger Bluestone Steps are here to add dimension to your home! Unlike the 2" thick treads, the 6" steps are more prominent and will leave a lasting impression!

## SPECIFICATIONS SIZES\*

THICKNESS: WIDTH: LENGTH: 6" 16" 36" 48" 16" 60" 16" 72" \*\*

**AVAILABLE IN:** FULL COLOR OR TRUE BLUE THERMAL TOP & 1 LONG, FULL COLOR OR TRUE BLUE THERMAL TOP, ROCKFACE 1 LONG FINISHES