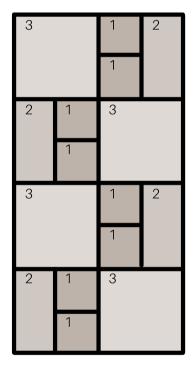

## Bluestone P A V E R S PATTERNS\*

Our Bluestone Pavers are available as individual pieces or as patterns! We're here to help if you need design inspiration! We have more than 70 patterns for you to choose from, but here are four of our most popular patterns!

#### **4 PIECE PATTERN**

| 1 | 12" x 12" | 4 pieces |
|---|-----------|----------|
| 2 | 12"×24"   | 2 pieces |
| 3 | 18" x 24" | 4 pieces |
| 4 | 24" × 24" | 4 pieces |