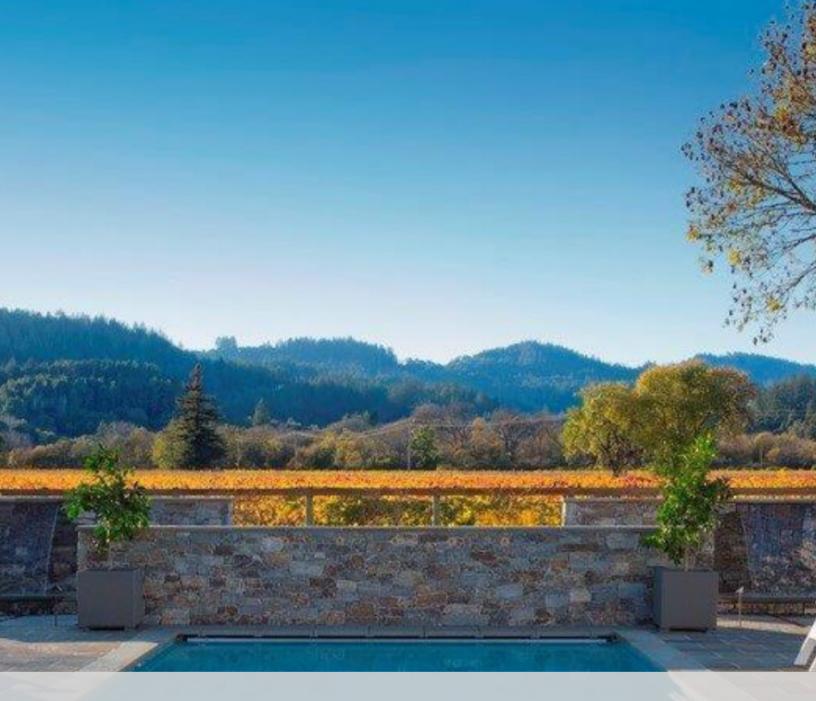

# BLUESTONE

Bluestone Full Color Natural Cleft Pavers

## Bluestone

Use our Bluestone Natural Stone Pavers to enhance the beauty of your residential exterior! A beautiful surface to walk on - our pavers is what your home needs!