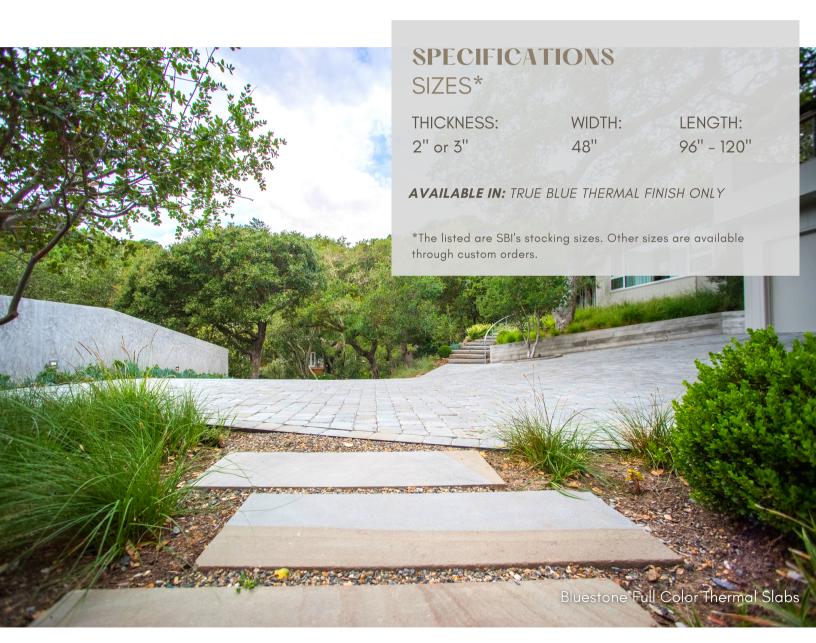

## Bluestone SLABS

Enhancing your home is as simple as placing our stunning Bluestone Slabs near your driveway, in your backyard, near your pool, or wherever you choose!