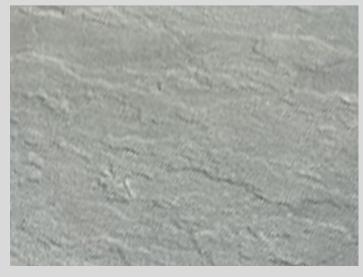

## Bluestone FINISHES

The neutral tones of our Bluestone Natural Stone is what makes it the best design decision! Whatever the aesthetic of your home, our Bluestone products will fit right in!

#### BLUESTONE IS AVAILABLE IN 4 FINISHES

**FULL COLOR NATURAL CLEFT** 

**FULL COLOR THERMAL** 

TRUE BLUE NATURAL CLEFT

TRUE BLUE THERMAL