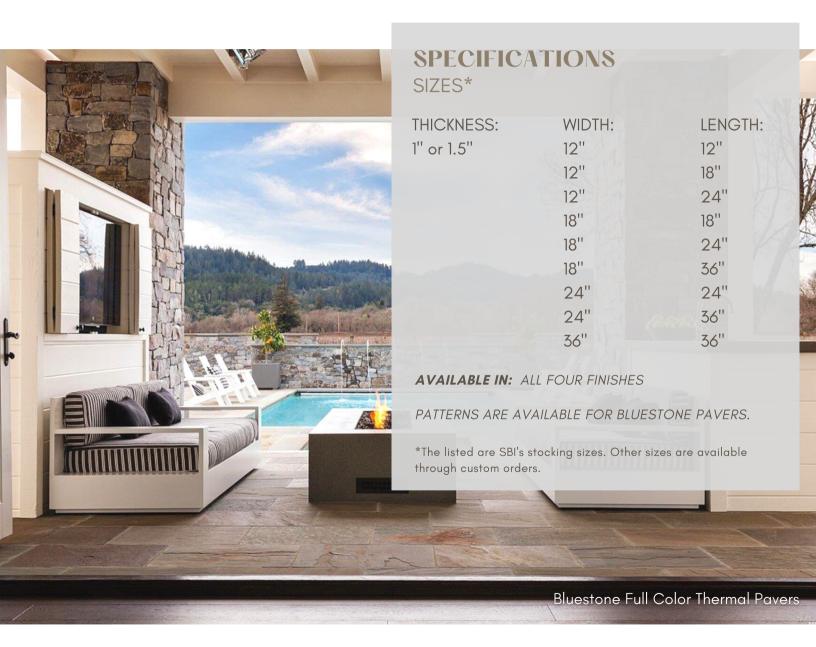

## SPECIFICATIONS SIZES\*

THICKNESS: WIDTH: LENGTH: 6" 16" 36" 48" 16" 60" 16" 72" \*\*

**AVAILABLE IN:** FULL COLOR OR TRUE BLUE THERMAL TOP & 1 LONG, FULL COLOR OR TRUE BLUE THERMAL TOP, ROCKFACE 1 LONG FINISHES

\*\*72" STEPS AVAILABLE IN FULL COLOR THERMAL AND TRUE BLUE THERMAL. FINISHES ONLY

\*The listed are SBI's stocking sizes. Other sizes are available through custom orders.

Bluestone Full Color Thermal Steps