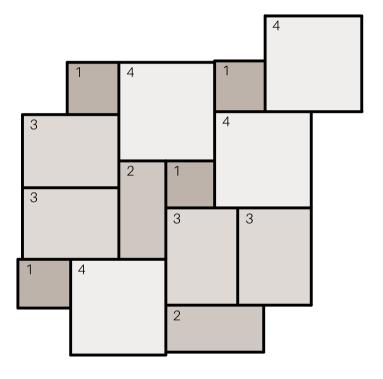

#### 4 PIECE PATTERN

4' X 4' REPEATING

| 1 | 12" x 12" | 8 pieces |
|---|-----------|----------|
| 2 | 12" x 24" | 4 pieces |
| 3 | 24" x 24" | 4 pieces |

4 PIECE PATTERN
7' X 7' REPEATING PATTERN

| 4 | 2 | 1 | 3 |
|---|---|---|---|
|   |   | 1 |   |
|   | 1 |   | 4 |
| 3 |   | 2 |   |
|   | 1 |   |   |
| 4 | 2 | 1 | 3 |
|   |   | 1 |   |
|   | 1 |   | 4 |
| 3 |   | 2 |   |
|   | 1 |   |   |

| 1 | 12" x 18" | 8 pieces |
|---|-----------|----------|
| 2 | 18" x 18" | 4 pieces |
| 3 | 18" x 24" | 4 pieces |
| 4 | 24" x 24" | 4 pieces |

<sup>\*</sup>Other patterns available upon request.