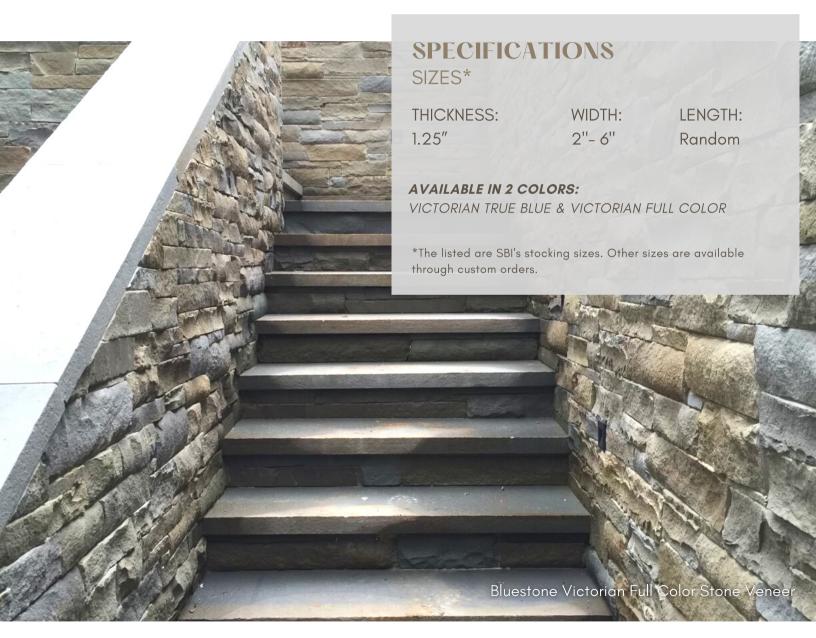

### Bluestone S T E P S

Our larger Bluestone Steps are here to add dimension to your home! Unlike the 2" thick treads, the 6" steps are more prominent and will leave a lasting impression!

## SPECIFICATIONS SIZES\*

THICKNESS: WIDTH: LENGTH: 6" 16" 36" 48" 16" 60" 16" 72" \*\*

**AVAILABLE IN:** FULL COLOR OR TRUE BLUE THERMAL TOP & 1 LONG, FULL COLOR OR TRUE BLUE THERMAL TOP, ROCKFACE 1 LONG FINISHES

\*\*72" STEPS AVAILABLE IN FULL COLOR THERMAL AND TRUE BLUE THERMAL. FINISHES ONLY

\*The listed are SBI's stocking sizes. Other sizes are available through custom orders.

Bluestone Full Color Thermal Steps