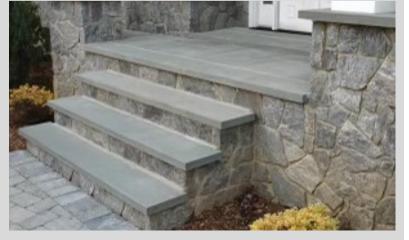

### Bluestone S T E P S

Our larger Bluestone Steps are here to add dimension to your home! Unlike the 2" thick treads, the 6" steps are more prominent and will leave a lasting impression!

## SPECIFICATIONS SIZES\*

THICKNESS: WIDTH: LENGTH: 6" 16" 36" 48" 16" 60" 16" 72" \*\*

**AVAILABLE IN:** FULL COLOR OR TRUE BLUE THERMAL TOP & 1 LONG, FULL COLOR OR TRUE BLUE THERMAL TOP, ROCKFACE 1 LONG FINISHES

\*\*72" STEPS AVAILABLE IN FULL COLOR THERMAL AND TRUE BLUE THERMAL. FINISHES ONLY

\*The listed are SBI's stocking sizes. Other sizes are available through custom orders.

Bluestone Full Color Thermal Steps