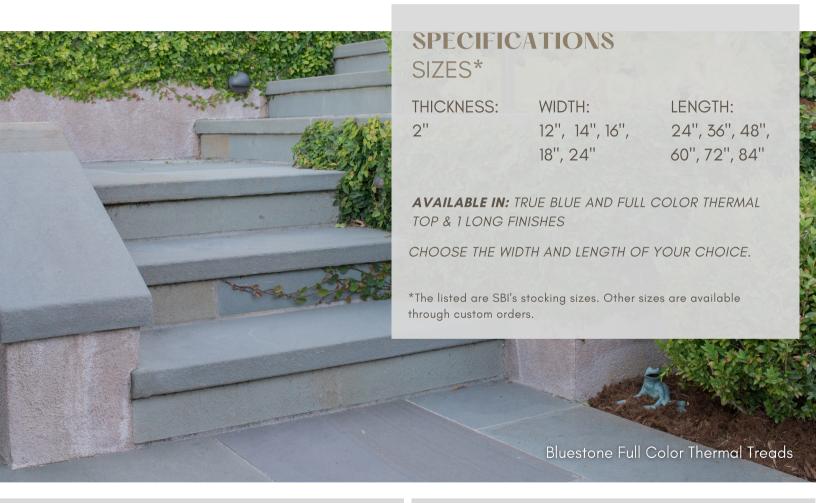

### Bluestone TREADS

Our Bluestone Treads will definitely be the focal point of your home! The beautiful simple tones and textures of these treads are sure to transform your home.

## SPECIFICATIONS SIZES\*

THICKNESS: WIDTH: LENGTH: 6" 16" 36" 48" 16" 60" 16" 72" \*\*

**AVAILABLE IN:** FULL COLOR OR TRUE BLUE THERMAL TOP & 1 LONG, FULL COLOR OR TRUE BLUE THERMAL TOP, ROCKFACE 1 LONG FINISHES

\*\*72" STEPS AVAILABLE IN FULL COLOR THERMAL AND TRUE BLUE THERMAL. FINISHES ONLY

\*The listed are SBI's stocking sizes. Other sizes are available through custom orders.

Bluestone Full Color Thermal Steps