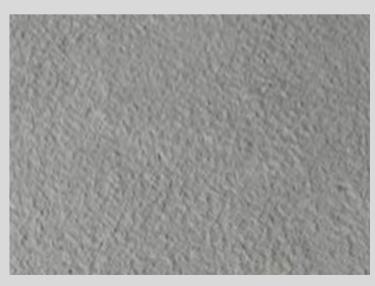

#### BLUESTONE IS AVAILABLE IN 4 FINISHES

**FULL COLOR NATURAL CLEFT** 

**FULL COLOR THERMAL** 

TRUE BLUE NATURAL CLEFT

TRUE BLUE THERMAL