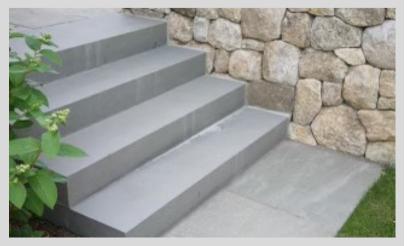

### Bluestone S T E P S

Our larger Bluestone Steps are here to add dimension to your home! Unlike the 2" thick treads, the 6" steps are more prominent and will leave a lasting impression!