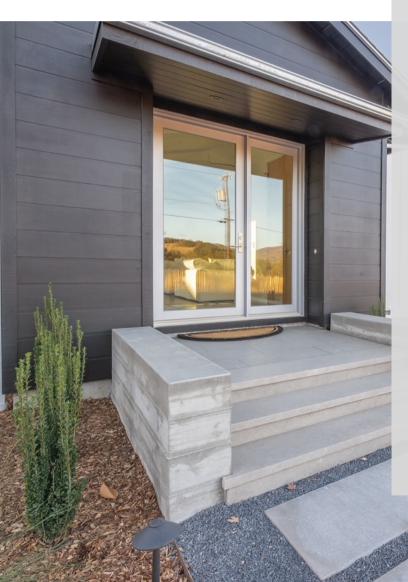

# **Azul Monica** TREADS

Make the steps toward the right direction! Use our Azul Monica Treads to enhance your outdoor steps! The natural stone will truly make an impact on the exterior of your home.

\*The listed are SBI's stocking sizes. Other sizes are available through custom orders.

Azul Monica Flamed + Brushed