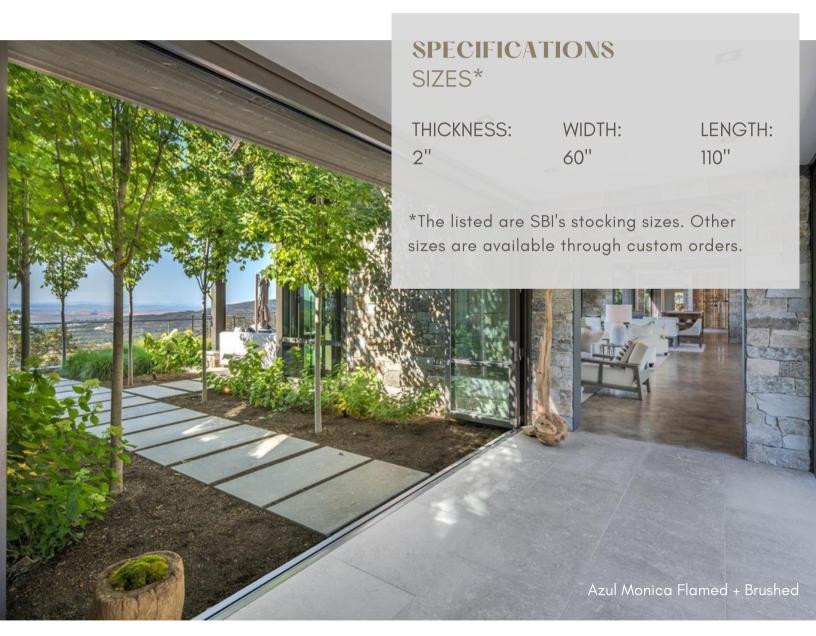

# **Azul Monica** SLABS

Transform your home into the outdoor oasis that you have dreamed of! Our Azul Monica natural stone slabs will be the perfect addition to your outdoor living space!

\*The listed are SBI's stocking sizes. Other sizes are available through custom orders.

Azul Monica Flamed + Brushed