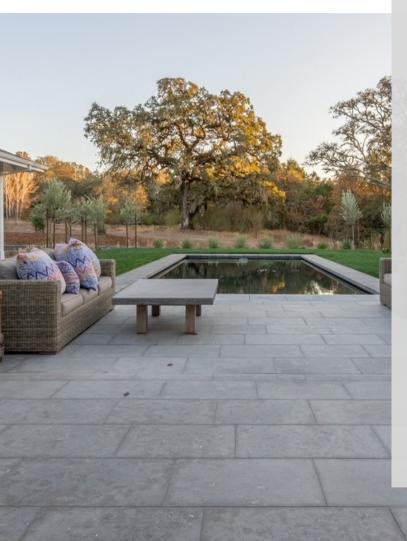

# **Azul Monica** PAVERS

Pave the way with our natural stone pavers! Bring warmth and class to your backyard with our neutral toned Azul Monica Pavers.