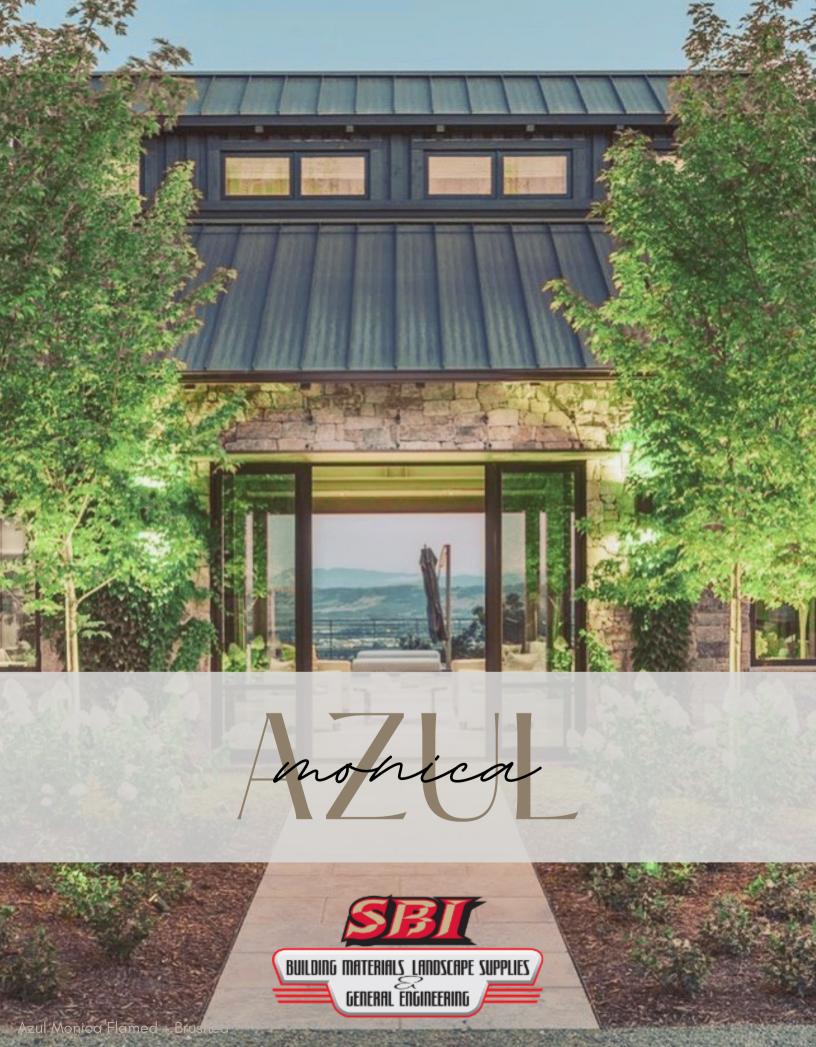

# **Azul Monica** FINISHES

Durable, trendy, and high quality are just a few ways to describe our Azul Monica! Azul Monica is a natural stone that has been carefully crafted to be the design element your home needed!